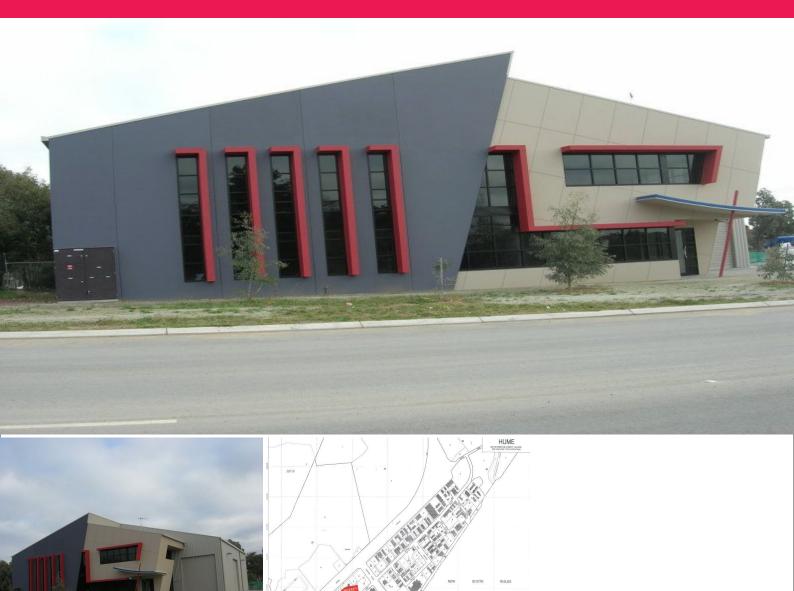

## **Quality First Floor Office Space!**

The suburb of Hume is located 15 minutes drive from the Canberra CBD, 10 minutes from the Airport and 5 minutes from Fyshwick and Queanbeyan. It enjoys excellent heavy vehicle access being located on the Monaro Highway, with easy links to the Federal Highway via Majura Lane and the Kings Highway via Queanbeyan.

This busy Tralee Street location is the perfect area to locate your business.

Take up this opportunity of professional office space with ample parking spaces on one of the main arterial Roads in Hume in a brand new building.

There is ample on-site

Industrial FOR LEASE

200sqm

**Theo Dimarhos** 

0433 474747

Theo.Dimarhos@ap.jll.com