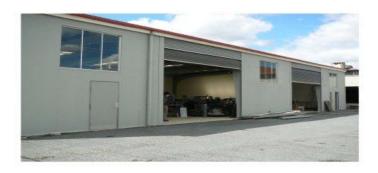

## **Premises for Lease**

This Fyshwick battleaxe property is centrally located on Lyell Street and consists of a 472sqm clearspan warehouse that was only recently completed and has only been used as storage by the previous owner.

The property offers 472 sqm GFA, clear span concrete floor, high ceiling (550mm), 3 phase power, highbay lighting, 2 large roller door access. There is an abundance of natural light, large amenity facilities and secure access.