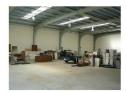

The property offers 472 sqm GFA, clear span concrete floor, high ceiling (550mm), 3 phase power, highbay lighting, 2 large roller door access. There is an abundance of natural light, large amenity facilities and secure access.