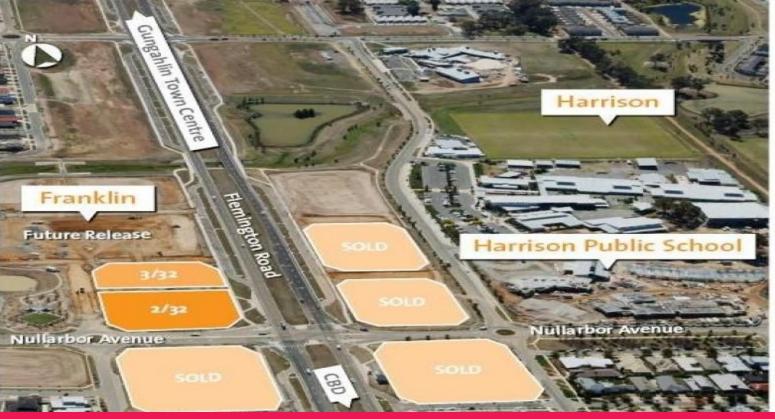

թթգեշ And Block 3 Section 32, Flemington Road, Franklin

## **Local Retail Centre and Mixed Use Development Sites**

Located at the gateway to Gungahlin, Canberra's fastest growing corridor, these two blocks on Flemington Road are ideally positioned to capture the rapidly evolving market demands of the ever increasing population of North Canberra.

These two high profile sites create an outstanding opportunity to develop a vibrant hub with excellent exposure and links to public transport and the suburbs of Gungahlin and Canberra's Inner North.

Wide range of uses permitted such as shop (including supermarket), multi-unit housing, restaurant, hotel, motel and non-retail commercial.

Block 2, Section 32 is 7,075m $\hat{A}^2$ . Block 3, Section 32 is 2,413m $\hat{A}^2$ . Sites to be sold as a packaged lot.

Auction to be held on Tuesday 25 October, 2011. Land Development Agency Level 6 TransACT House 470 Northbourne Avenue Dickson ACT Development FOR SALE