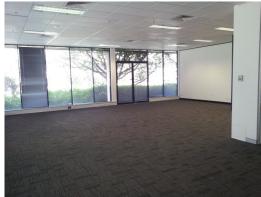

The building also houses shower facilities on the ground floor.

Available now and located on the ground floor, this open plan and light filled tenancy of approx. 135sqm, fronts directly onto National Circuit.

Floor to ceiling glass gives a tenant the impression the space is much larger than the size detailed.

Offices FOR LEASE

135sqm

**Nathan Dunn** 

0488 216 406 Nathan.Dunn@ap.jll.com