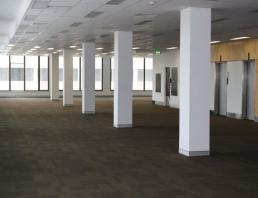

Level 1 has been refurbished with new carpets and ceiling providing for a very comfortable working environment of approximately 567 sqm. The tenancy has excellent natural light due to its 2.5 metre windows and 3 metre ceilings, the only floor of its type in the building.