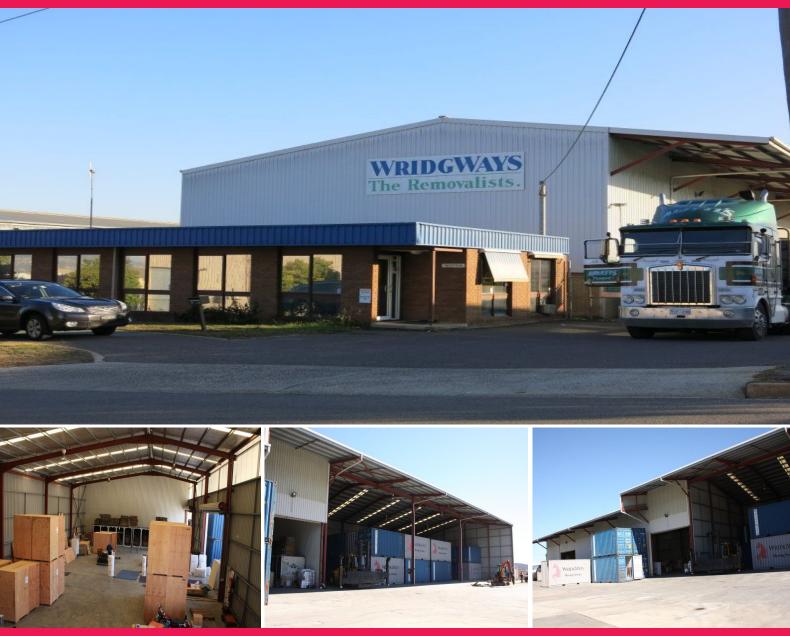

## **Investment Opportunity Leased To A National Tenant**

Located on the site are two high-clearance, clear span warehouse's well serviced by a significant hardstand component.

Both warehouses have an office component to the front of the block with parking for 8 vehicles. Warehouse one comprises enclosed clear-span space with mezzanine storage as well as open, awning-style storage.

Warehouse 2 is completely enclosed.

Queanbeyan sits immediately adjacent to the ACT and is recognised as a commercial and industrial centre within its own right.

Industrial FOR SALE

3685sqm

**Nic Purdue** 