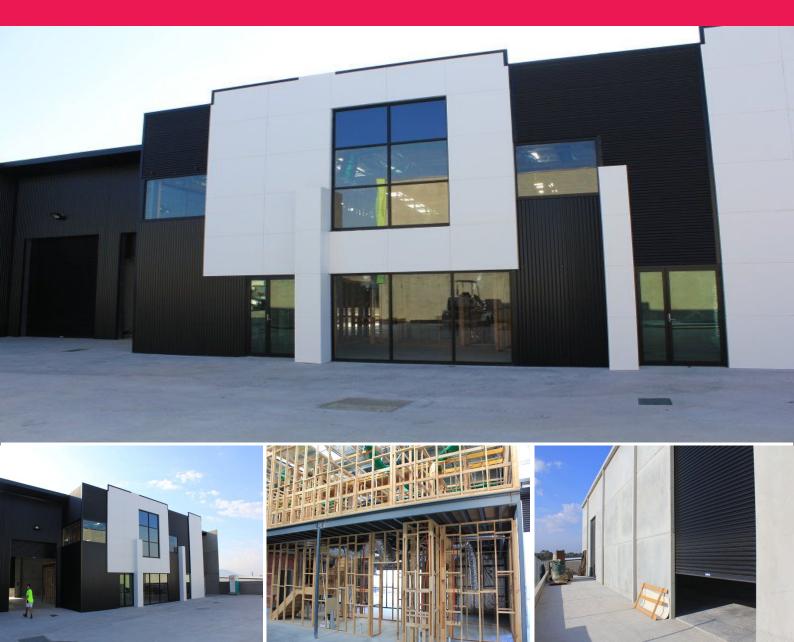

Units 4 + 5/61 Dacre Street, Mitchell ACT 2911

## **Brand New in Mitchell - Ready to Occupy Now**

Units 4 + 5 are located to the rear of a small industrial strata complex of only 5 units.

The units comprise of approximately 460sqm of clearspan warehouse space with high-clearance roller door access and rear roller doors that access the concreted service yard of 122sqm as well as approximately 150sqm of mezzanine office area.

The current owner has started an office fitout on the mezzanine floor that would be ideal for an incoming owner to complete.

Industrial FOR SALE

604sqm

**Nic Purdue** 

0459 481 544 Nic.Purdue@ap.jll.com