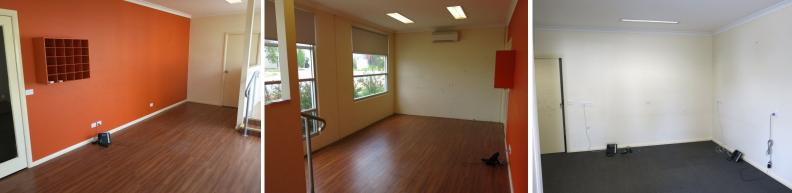

Previously used by a plumbing business, the unit features a reception area, a number of various office spaces, breakout room and kitchen as well as a high-clearance roller door that provides access to a warehouse/workshop area.

The office areas are air conditioned and include both male and female toilets as well as a shower on the first floor.

Extra storage/workshop areas are available in the enclosed mezzanine space.

Parking for both staff and visitors is provided to the rear of the property.