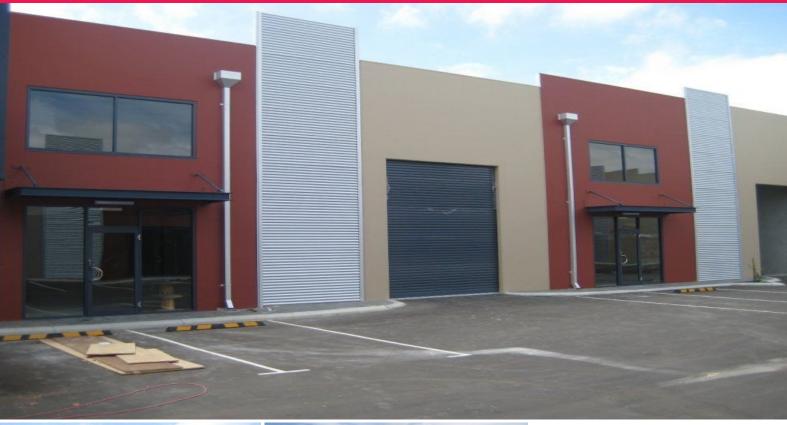

## Modern Strata Unit in Willetton - Unit 2

This brand new unit in Willetton are perfectly suited for either owner occupation or for investment. Expected occupation date in April 2008. Extremely moderrn in design and appearance these units offer an attractive opportunity to secure some rare and valuable commercial property in Willetton.

Remaining Unit 2 is 173m² in area.

 ${\rm \hat{a}?}{\rm \hat{c}}$  Included with this unit is a  $30m{\rm \hat{A}^2}$  Mezzanine Office with fitout including lighting, power outlets plus more.

â?¢ Roller Door access, 3 phase power

â?¢ 6 metre Truss Heigh

Industrial FOR SALE

173sqm