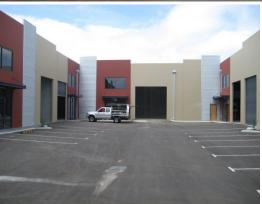

## Modern Strata Unit in Willetton - Unit 2

This brand new unit in Willetton are perfectly suited for either owner occupation or for investment. Expected occupation date in April 2008. Extremely moderrn in design and appearance these units offer an attractive opportunity to secure some rare and valuable commercial property in Willetton.

Remaining Unit 2 is 173m² in area.

 ${\rm \hat{a}?}{\rm \hat{c}}$  Included with this unit is a  $30m{\rm \hat{A}^2}$  Mezzanine Office with fitout including lighting, power outlets plus more.

â?¢ Roller Door access, 3 phase power

â?¢ 6 metre Truss Heigh

Industrial FOR SALE

173sqm