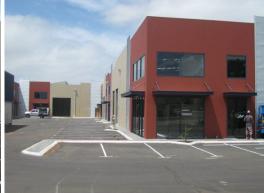

## Modern Strata Unit in Willetton - Unit 2

This brand new unit in Willetton are perfectly suited for either owner occupation or for investment. Expected occupation date in April 2008. Extremely moderrn in design and appearance these units offer an attractive opportunity to secure some rare and valuable commercial property in Willetton.

Remaining Unit 2 is 173m² in area.

 ${\rm \hat{a}?}{\rm \hat{c}}$  Included with this unit is a  $30m{\rm \hat{A}^2}$  Mezzanine Office with fitout including lighting, power outlets plus more.

â?¢ Roller Door access, 3 phase power

â?¢ 6 metre Truss Heigh

Industrial FOR SALE

173sqm