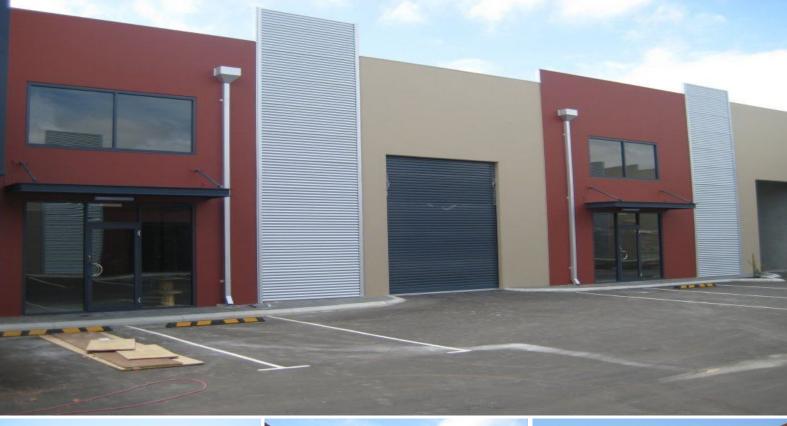

## Unit 3/30 Gympie Way, Willetton WA 6155

## Modern Strata Unit in Willetton - Unit 3

This brand new unit in Willetton are perfectly suited for either owner occupation or for investment. Expected occupation date in April 2008. Extremely moderrn in design and appearance these units offer an attractive opportunity to secure some rare and valuable commercial property in Willetton.

Remaining Unit 3 is 173m² in area.

 ${\rm \hat{a}?}{\rm \hat{c}}$  Included with this unit is a  $30m{\rm \hat{A}^2}$  Mezzanine Office with fitout including lighting, power outlets plus more.

â?¢ Roller Door access, 3 phase power

â?¢ 6 metre Truss Heigh

Industrial FOR SALE

173sqm