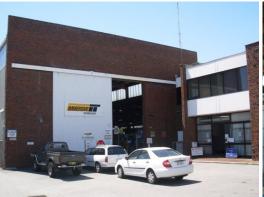

## **Short Term Lease for Warehouse Space in Osborne Park**

This property is situated on the prominent King Edward Road in Osborne Park. It consists of warehouse space of approximately 2,280mŲ and modern office space of 807mŲ. This property is available from May 2008 on a short term lease arrangement.

Included within the warehouse are:

- Warehouse Space
- Office area split over two levels
- Numerous Off-Street Parking bays
- Well maintained gardens/landscaping
- Two (2) gantry cranes
- Large Power Ampage