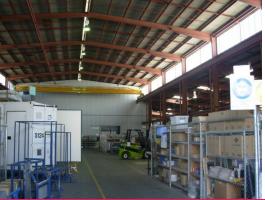

Included within the warehouse are:

- Warehouse Space
- Office area split over two levels
- Numerous Off-Street Parking bays
- Well maintained gardens/landscaping
- Two (2) gantry cranes
- Large Power Ampage