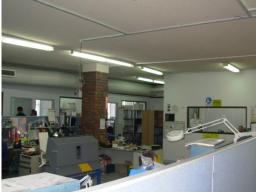

## **Short Term Lease for Warehouse Space in Osborne Park**

This property is situated on the prominent King Edward Road in Osborne Park. It consists of warehouse space of approximately 2,280mŲ and modern office space of 807mŲ. This property is available from May 2008 on a short term lease arrangement.

Included within the warehouse are:

- Warehouse Space
- Office area split over two levels
- Numerous Off-Street Parking bays
- Well maintained gardens/landscaping
- Two (2) gantry cranes
- Large Power Ampage