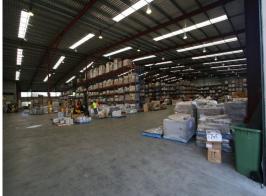

Substantial site area of 15,215m².

Prominent location with two street frontages.

Approximately 7,021m² in building area.

Industrial FOR SALE

7021sqm

**Richard Parry** 

0411 888 142 Richard.Parry@ap.jll.com