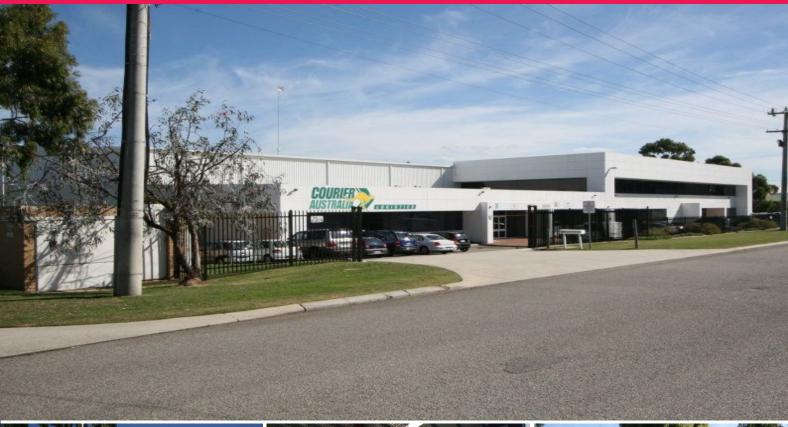

## 92 Robinson Avenue, Belmont WA 6104

## **Major Industrial Investment**

This securely leased industrial investment provides an excellent opportunity to secure a substantial asset in an evolving commercial area which has shown substantial growth over the past 3-5 years.

This substantial land holding presents a significant opportunity in todayâ??s market due to its locational attributes within the Belmont Commercial area. The offering presents potential purchasers with the following key features:

Substantial site area of 15,215m².

Prominent location with two street frontages.

Approximately 7,021m² in building area.

Industrial FOR SALE

7021sqm

**Richard Parry** 

0411 888 142 Richard.Parry@ap.jll.com