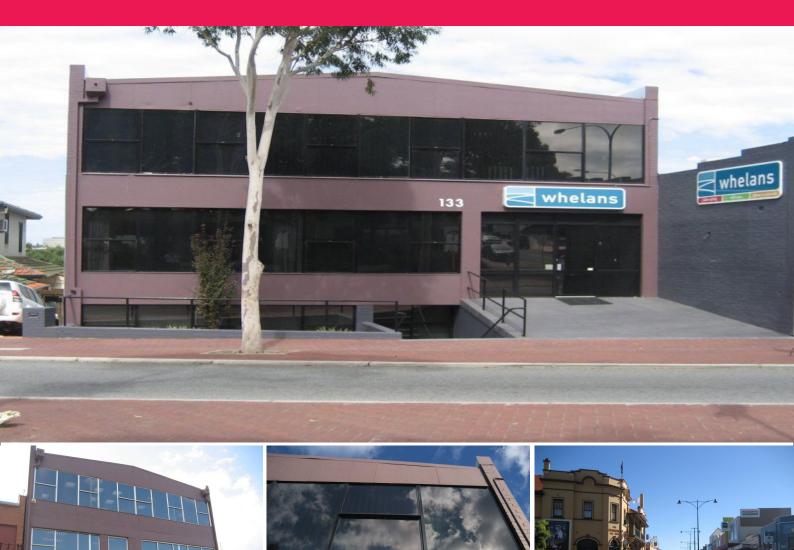

whelan

133 Scarborough Beach Road, Mount Hawthorn WA 6016

## For Sale - 133 Scarborough Beach Road, Mt Hawthorn

Jones Lang LaSalle, as exclusive selling agents, are pleased to offer for sale via Public Auction a fully leased commercial office building located along the high profile Mt Hawthorn café and retail strip.

â?¢ Land area of 549sqm (approx)

â?¢ Building area of 833sqm (approx)

 ${\bf \hat{a}?}{\bf ¢}~100\%$  leased to single tenant until 2013

 $\hat{\mathbf{a}}? \boldsymbol{\psi}$  Zoned "District Centre" within Town of Vincent

 $\hat{\mathbf{a}}? \phi$  High profile location on Mt Hawthorn retail strip

â?¢ Adjacent to The Mezz Shopping Centre

 ${\bf \hat{a}?}{\bf \not c}$  Elevated position with city views

â?¢ Easy access to Perth CBD, West Perth, Subiaco and Leederville