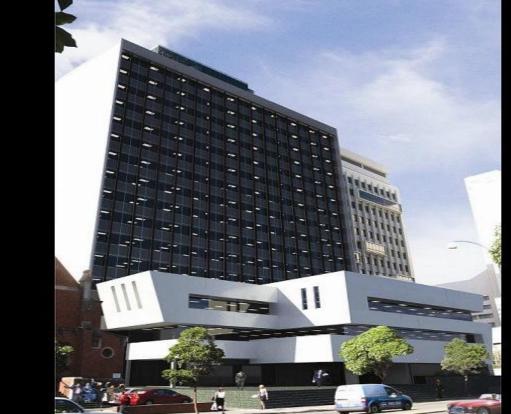

## Stephend Floor And Lev/32 St Georges Terrace, Perth WA

## St Georges Terrace 'A' Grade Building with Parkland and/or River Views from ever

Located opposite Government House, 32 St Georges Terrace is uniquely positioned having parkland and / or river views from every level. It's position slightly east of Barrack Street ensures easy accessibility by either car or public transport.