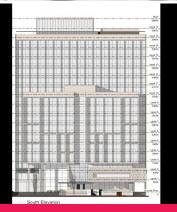

## Stephend Floor And Lev/32 St Georges Terrace, Perth WA

## St Georges Terrace 'A' Grade Building with Parkland and/or River Views from ever

Located opposite Government House, 32 St Georges Terrace is uniquely positioned having parkland and / or river views from every level. It's position slightly east of Barrack Street ensures easy accessibility by either car or public transport.

Availability: 2011 Lease Term: Five (5) years preferred. Outgoings: Estimated @  $102.00/m\hat{A}^2$  per annum plus GST upon completi Offices FOR LEASE



Warren Wright +61 402 005 055 warren.wright@ap.jll.com