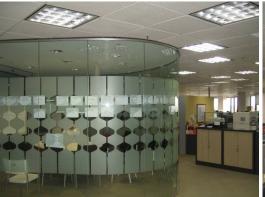

Offices FOR LEASE

The area has tow meeting rooms, a kitchen and large open plan area with 50-60 workstations that would be available for purchase. There is an IT room on the floor and it is understood that all the workst