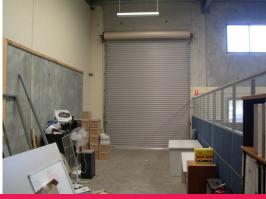

- Approx. 163m² in building area
- Roller Door access
- Rear yard of approx. 32m²
- Air-conditioned
- All standard amenities included

Industrial FOR SALE

195sqm

**Daniel Makin** 

0439 904 797

daniel@alliancecommercialwa.com.au