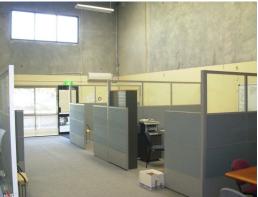

- Approx. 163m² in building area
- Roller Door access
- Rear yard of approx. 32m²
- Air-conditioned
- All standard amenities included

Industrial FOR SALE

195sqm

**Daniel Makin** 

0439 904 797

daniel@alliancecommercialwa.com.au