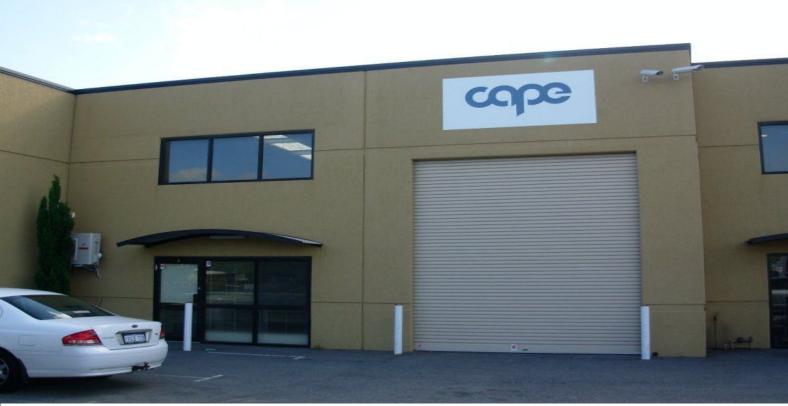

Unit 2/8 Juna Drive, Malaga WA 6090

## Fantastic Strata Unit available in Malaga

This property is situated in the prime area of Malaga and offers a modern and affordable unit with frontage to Juna Drive. It is approximately  $163 \text{m} \hat{A}^2$  in building area with an additional  $32 \text{m} \hat{A}^2$  (approx) rear yard. The property is currently leased to "Cape" at a market rate however will be available as 'Vacant Possession' on the 28th November 2008. Additional features include:

- Approx. 163m² in building area
- Roller Door access
- Rear yard of approx. 32m²
- Air-conditioned
- All standard amenities included

Industrial FOR SALE

195sqm

**Daniel Makin** 

0439 904 797

daniel@alliancecommercialwa.com.au