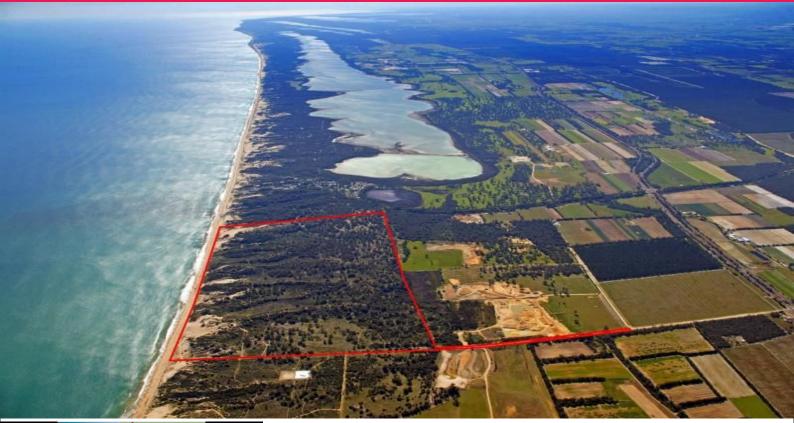

## **Absolute Beach Front! Harvey Beach Estate**

Jones Lang LaSalle, as exclusive agents are pleased to present this outstanding opportunity to purchase a substantial coastal land holding with absolute beach frontage. The unique property fronting Harvey Beach is strategically located between the townships of Myalup and Binningup, and is approximately 25 km south of the new Perth to Bunbury Highway Mandurah by-pass.

Key features include:

- Land area 192.277 hectares
- 1.6km (approx) pristine ocean frontage
- Location 65km south of Mandurah and 35km north of Bunbury
- Proximate to coastal townships of Myalup and Binningup
- Ideal land banking opportunity