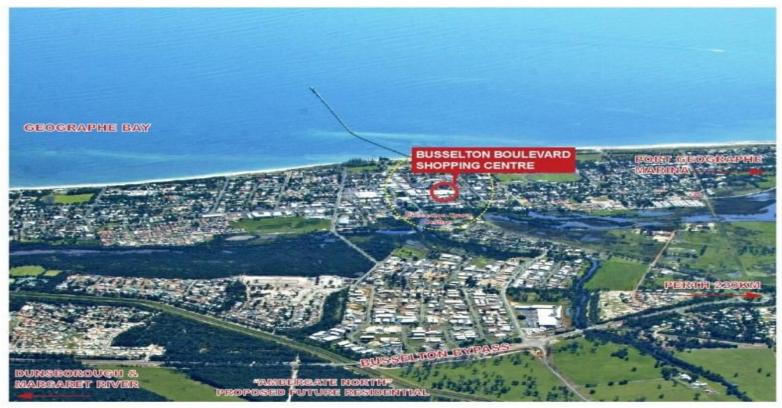

Lot 19 Prince Street, Busselton WA 6280

## OUTSTANDING WA NEIGHBOURHOOD SHOPPING CENTRE IN HIGH GROWTH SOUTH-WEST REGION!!

Outstanding neighbourhood shopping centre featuring a strongly trading Coles Supermarket, 15 specialty shops & an ATM.

Strategically located in the heart of one of Australia's fastest growing regional areas.

Secure long term lease to Coles Supermarket until Dec. 2020 plus 3x5 year options.

Total GLA of 4,837sqm (approx).

High profile site of 5,757sqm with adjacent 280 bay Council car park.

Fully leased net income \$1,050,000 per annum (approx).

Retail

FOR SALE

5757sqm

**Nigel Freshwater** 

+61417197375

nigel.freshwater@jll.com