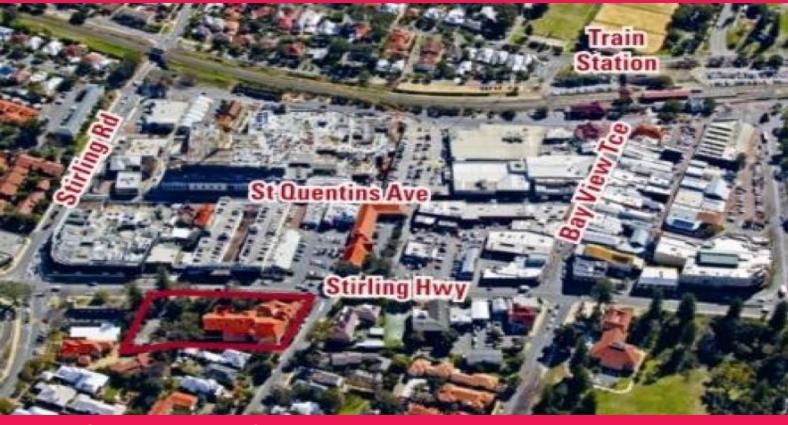

## 328 Stirling Highway, Claremont

328 Stirling Highway provides the key attributes of a large landholding, leased office building and potential for future redevelopment which are difficult to obtain in prestige precincts such as Claremont.

Features include:

4,988m2 land area

101m frontage to Stirling Highway. and 50m frontage to Freshwater Pde 25 undercover car bays plus 31 open bays

Situated within walking distance of the cafes, restaurants and shops of Bayview Tce and St Quintens Avenue.

Approx 6kms from the Perth CBD and 5kms from Fremantle.

Walking distance to the Swan River and Claremont Yacht Club.

12 month lease to The University of Western Australia

Offices

FOR SALE

1980sqm

**Tom Nattrass** 