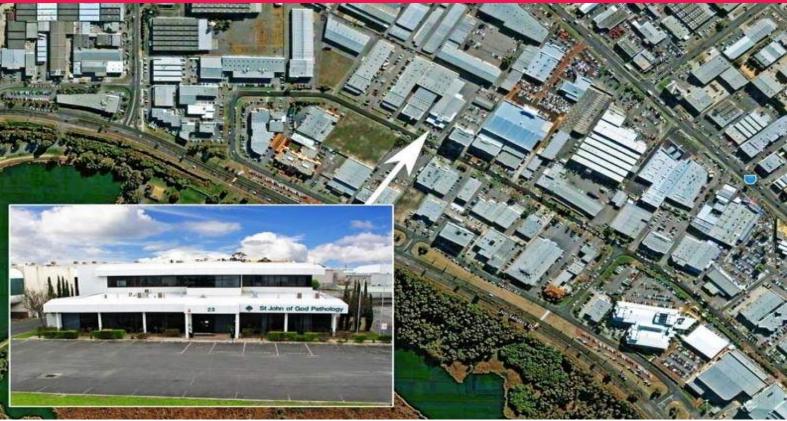

## 23 Walters Drive, Osborne Park WA 6017

## 23 Walters Drive Osborne Park

This securely leased investment property provides a wonderful opportunity to secure a significant asset in an area which has shown strong growth over the past 3-5 years. The land holding presents a significant opportunity in todayâ??s market due to its locational

attributes within the Herdsman business park area. The offering presents potential purchasers with the following key features:

â?¢ Blue chip tenant on a long term lease.

â?¢ Site area of 4,903mÂ2.

â?¢ Prominent location with an extensive street frontage.

� Approximately 2,824m² in building area.

â?¢ Strong potential for rental growth.

â?¢ Rear drive access.

â?¢ Surrounded by Quali

Offices

FOR SALE

2824sqm

**Rocco Demaio** 