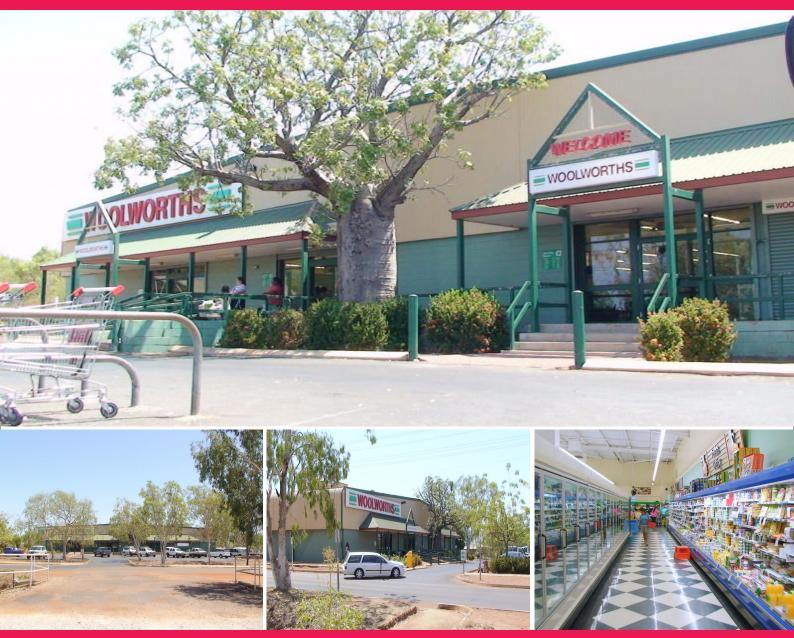

## **Thriving Regional WA Retail Opportunity - Woolworths Derby**

Jones Lang LaSalle as exclusive selling agents are pleased to offer this rare and exceptional opportunity to acquire a strong trading regional supermarket underpinned by a long term lease to Woolworths Limited.

A thriving free-standing supermarket with liquor, Woolworths Derby is strategically positioned on the main entrance into Derby, approximately 2,400km north of Perth and 220km north east of Broome.

Key features of this outstanding investment include:

- 100% leased to Woolworths Ltd until July 2021 with four x 5 year options

- Land Area of 9,647sqm (approx)

- Building GLA of 2,19

Retail FOR SALE

2194sqm

Phillip Fogliani 0408 900 587 Phillip.Fogliani@ap.jll.com