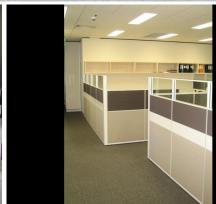

Fully partitioned with a blend of office and workstations, reception, boardroom, storage area and self contained kitchen and toilets.

Very well presented and ready to move in to.

Lease Type: Assignment

Offices FOR LEASE