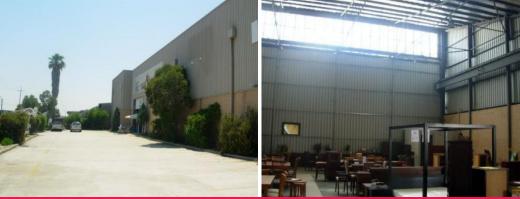

## **Ideal Storage Dispatch Facility**

The property is located within the hub of Osborne Park, and benefits from extensive dual street frontage to both O'Malley and Howe Streets. The property features an open plan warehouse design with generous 6 metre truss height. Access into the warehouse is available via front and the rear roller doors. In addition car parking is provided fronting O'Malley Street. The property also benefits from it's proximity to the surrounding amenities of the established commercial retail precinct trailing Scarborough Beach Road.

The property features include:

- Office: 27mÂ<sup>2</sup> (approx)
- Warehouse: 1,908mÂ<sup>2</sup> (approx)
- Hardstand provisions
- Ample on site parking

Industrial FOR LEASE

1935sqm

Rocco Demaio 0411 227 703 rdemaio@realmark.com.au