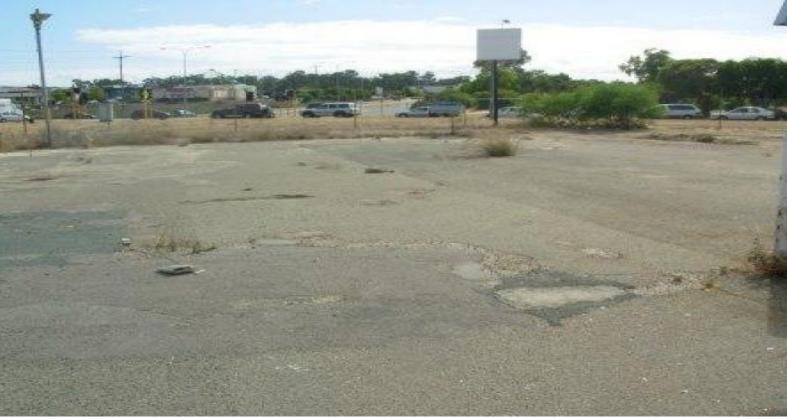

## Hard Stand with Exposure Exposure Exposure!!!

This site is situated in a high profile position on the corner of Hepburn Avenue and Wanneroo Road, Greenwood. It offers a huge opportunity for business's that either retail to the public and require land such as brick paving business's, landscape supplies, wood yard, etc etc along with any other hardstand users. This property also includes a small office / work shop facility.

Development FOR LEASE

5119sqm

Additional features are as follows:

- Approximately 5,119m² of land available
- Small work shop / office building on site
- Security lighting throughout premises
- Huge volume of daily passing traffic
- Access via Canham Way