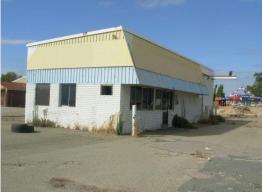

## Hard Stand with Exposure Exposure Exposure!!!

This site is situated in a high profile position on the corner of Hepburn Avenue and Wanneroo Road, Greenwood. It offers a huge opportunity for business's that either retail to the public and require land such as brick paving business's, landscape supplies, wood yard, etc etc along with any other hardstand users. This property also includes a small office / work shop facility.

Development FOR LEASE

5119sqm

Additional features are as follows:

- Approximately 5,119m² of land available
- Small work shop / office building on site
- Security lighting throughout premises
- Huge volume of daily passing traffic
- Access via Canham Way