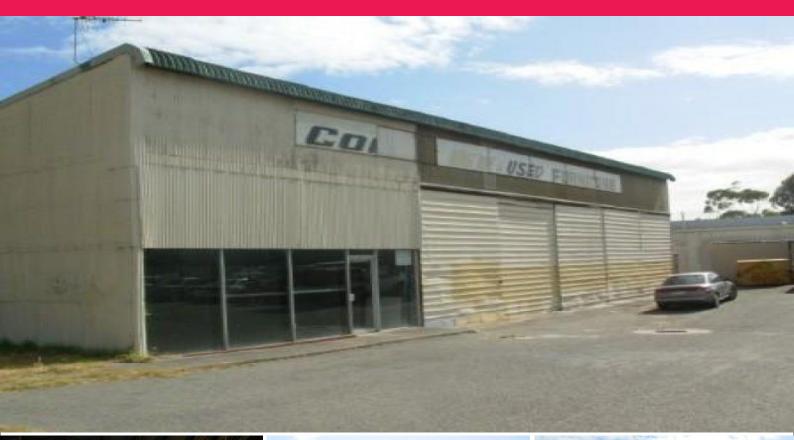

## **Cheap Workshop / Warehouse in Greenwood**

Situated next to the iconic 'Chicken Inn Deli' is a small workshop / warehouse available for lease today! This particular property is extremley affordable and offers great exposure and easy access to the busy Wanneroo Road.

This unit consists of the following features:

- Approximately 300sqm
- Rent of \$30,000 p.a. (plus GST and outgoings) negotiable
- Additional mezzanine floor
- All standard amenities included
- Large amount of parking available