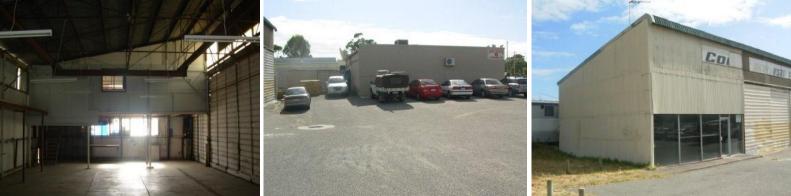

## **Cheap Workshop / Warehouse in Greenwood**

Situated next to the iconic 'Chicken Inn Deli' is a small workshop / warehouse available for lease today! This particular property is extremley affordable and offers great exposure and easy access to the busy Wanneroo Road.

This unit consists of the following features:

- Approximately 300sqm
- Rent of \$30,000 p.a. (plus GST and outgoings) negotiable
- Additional mezzanine floor
- All standard amenities included
- Large amount of parking available