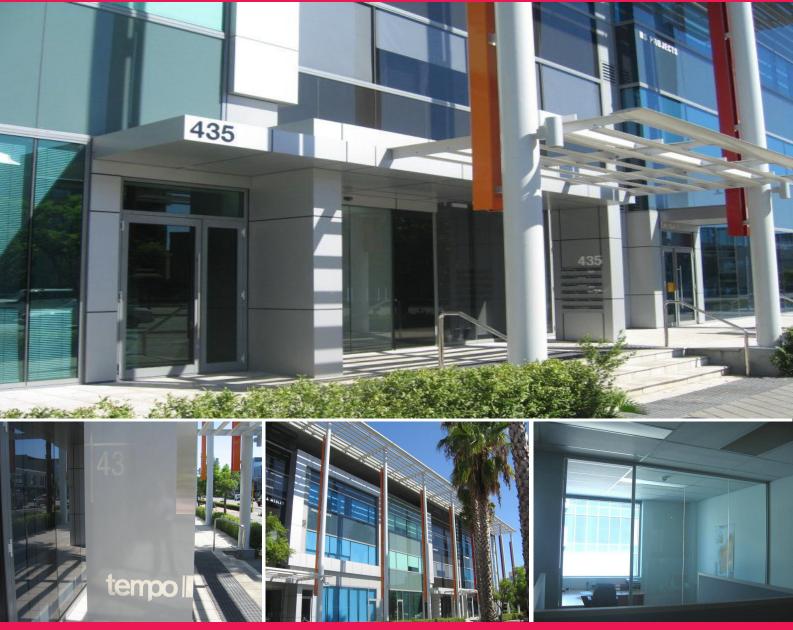

## Suite A11, Level 1/435 Roberts Road, Subiaco WA 6008

## "Boutique Office"

Conveniently located within walking distance to the numerous cafes and restaurants on Rokeby Road and the Subiaco Railway Station.

The premises is fully self contained with a kitchenette, toilet, shower facilities and a storage area.

The office includes a quality fitout comprising 3 offices and 3 workstations. The office is "ready to go".

Availability: Immediate. Term: Negotiable. Outgoings: Estimated a Offices FOR LEASE

74sqm

Ross Skelton +61 418 926 430 Ross.Skelton@colliers.com