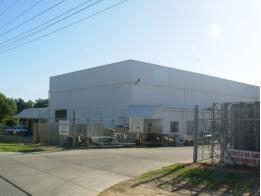

It consists of a substantial warehouse  $\!\!\!/$  office area of 2138 sqm along with additional hardstand. The details are as follows:

- Office / Warehouse: 2138sqm approx

- Hardstand: 1370sqm ap

Industrial FOR LEASE