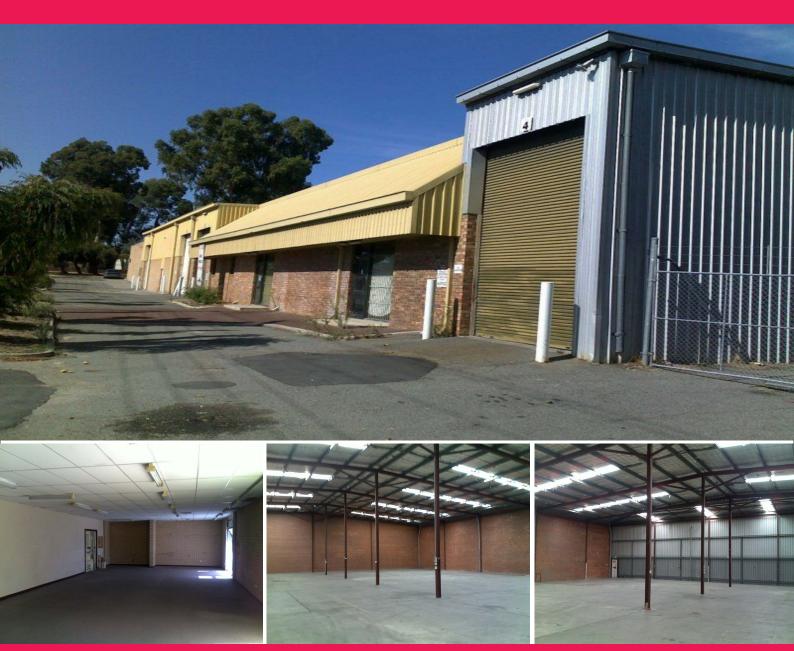

## **Price Significantly Reduced for Warehouse in Belmont**

Situated on Frederick Street this property offers cheap warehouse space in close proximity to both Perth CBD and Perth Domestic and International Airports. It's location offers easy access to the Great Eastern Highway and Tonkin Highway making this property easily accessible from anywhere in the Perth Metropolitan area.

tan area. 1122sqm

The features are as follows:

- 1122sqm office / warehouse
- Additional hardstand
- High truss warehouse
- 3 phase power
- Roller door entry

For further details ple

Industrial

FOR LEASE