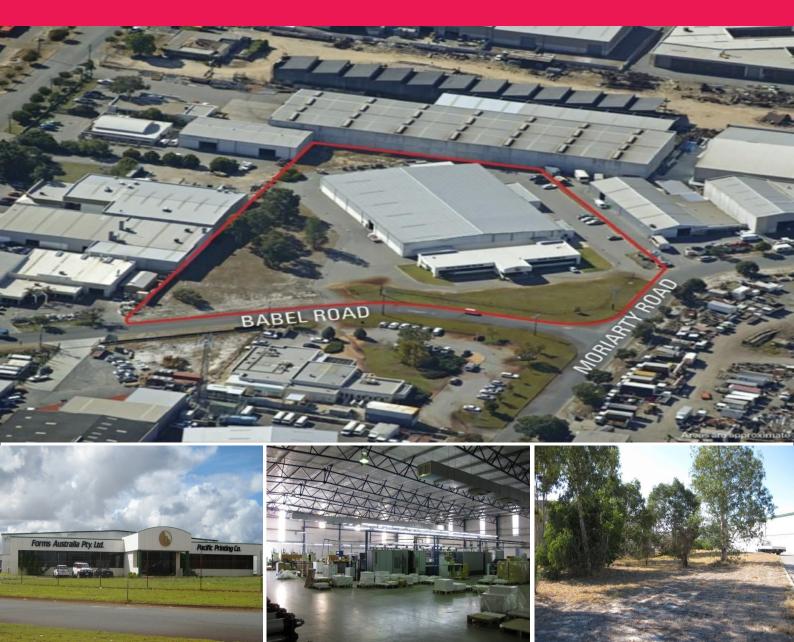

## 8 Babel Rd, Welshpool WA 6106

## **Enjoy...** the Upside

For Sale by Expression of Interest closing 4pm (WST) Thursday 11th June 2009.

This substantial land holding presents a significant opportunity in todayâ??s market due to its locational attributes within the Welshpool Industrial area. The offering presents potential purchasers with the following key features:

- Site area of 1.2274 hectares
- Prominent location with an extensive street frontage
- Approximately 3,368 m ${\hat A}^{\text{2}}$  in building area
- Proximity to major transport routes
- Full drive around access
- Development / Subdivi

Industrial FOR SALE

3368sqm

**Richard Parry** 

0411 888 142 Richard.Parry@ap.jll.com