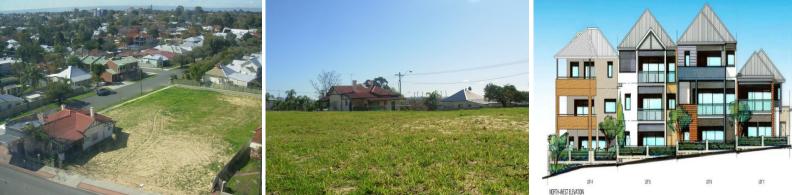

## South Perth Special! - Elevated Corner Site with CBD Views

60, 62 & 62A Canning Highway, South Perth presents a fantastic opportunity to secure a premium inner city development site.

Property features include:

- Land Area: 2,026sqm (approx)
- Existing character office/shop of 130sqm (approx)
- Zoned Highway Commercial / Residential R80
- Existing development approval
- Street frontages to Canning Highway, Hovia Terrace and Flax Lane
- Elevated position with CBD views