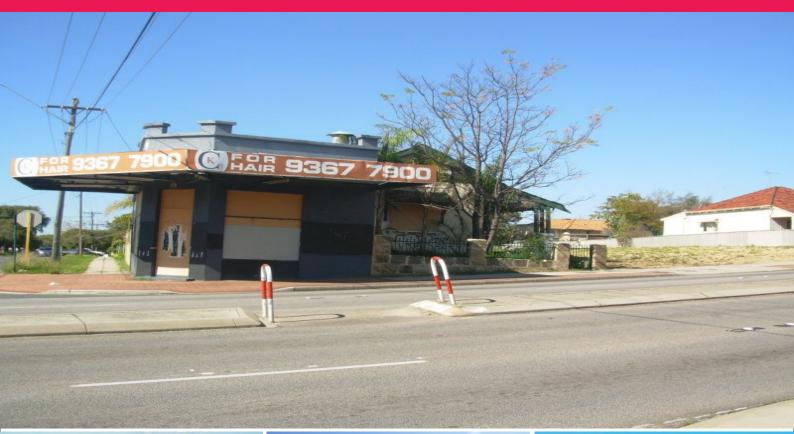

## South Perth Special! - Elevated Corner Site with CBD Views

60, 62 & 62A Canning Highway, South Perth presents a fantastic opportunity to secure a premium inner city development site.

Property features include:

- Land Area: 2,026sqm (approx)
- Existing character office/shop of 130sqm (approx)
- Zoned Highway Commercial / Residential R80
- Existing development approval
- Street frontages to Canning Highway, Hovia Terrace and Flax Lane
- Elevated position with CBD views