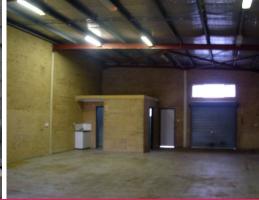

## Well Presented property on the fringe of the Perth CBD.

Located at 18 Murchison Street in Perth this property is on the fringe of the Perth CBD and certainly benefits from its close proximity to the Central Business District. The property consists of clear span warehouse area of approximately  $200m\tilde{A}?\hat{A}^2$  and allows for a variety of uses.

Additional features are as follows:

- Approx. 200m�² in building area.
- Additional rear yard of approx. 20m�²
- Modern shop front
- Roller Door access
- Includes all standard amenities such as male/female toilets and kitchen facilities.