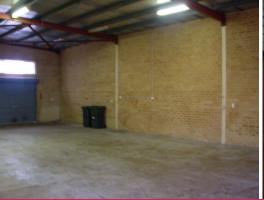

## Well Presented property on the fringe of the Perth CBD.

Located at 18 Murchison Street in Perth this property is on the fringe of the Perth CBD and certainly benefits from its close proximity to the Central Business District. The property consists of clear span warehouse area of approximately  $200m\tilde{A}?\hat{A}^2$  and allows for a variety of uses.

Additional features are as follows:

- Approx. 200m�² in building area.
- Additional rear yard of approx. 20m�²
- Modern shop front
- Roller Door access
- Includes all standard amenities such as male/female toilets and kitchen facilities.