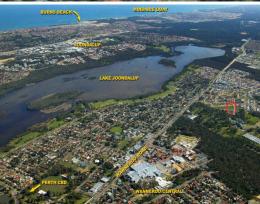

## **Take Advantage and Profit - Northern Corridor Hot Spot!**

Jones Lang LaSalle, under instruction from the Receivers, is pleased to offer an exceptional opportunity to acquire a medium density group housing site located within the popular northern corridor suburb of Sinagra.

Key features of this excellent opportunity include:

- Land Area: 6,554sqm (approx)
- Fully serviced site primed for development
- Zoned: "Residential R40" within the East Wanneroo Cell 2 (Sinagra) Structure Plan
- Potential views to Lake Joondalup