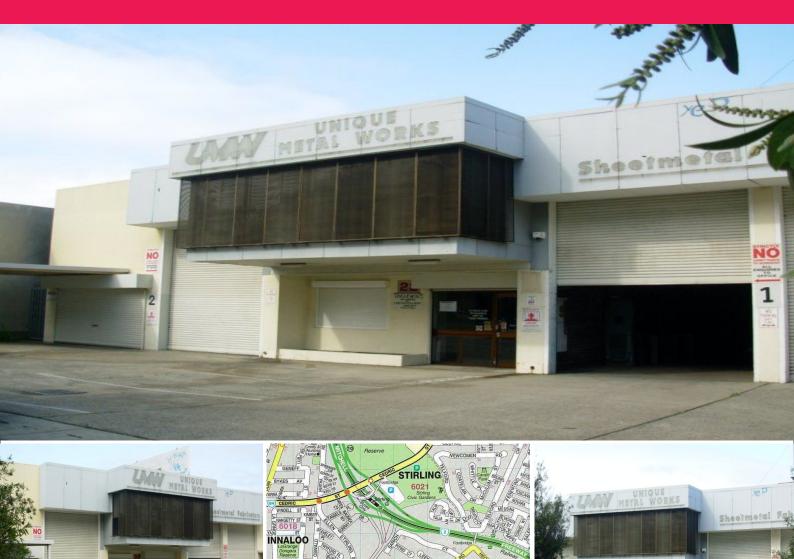

## 22 Sarich Court, Osborne Park WA 6017

## Versatile Office/Factory Available for Lease Now!

The property is situated on the Western side of Sarich Court approximately 8 kilometres from the Perth CBD. The location is readily accessed via the Mitchell Freeway system travelling both north and south. The Osborne Park industrial area is an established light industrial precinct that consists primarily of small office/factory/workshop buildings together with larger showrooms along Scarborough Beach road.