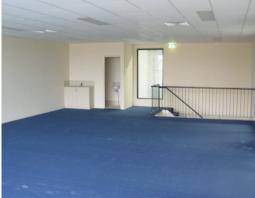

- Area of 558sqm per property. Total building area of 1,116sqm.
- Office area spilt over two levels.
- Office area includes carpet, ducted air-conditioning, suspended ceilings. lighting, toilet and kitchen facilities and is extremely modern in appearance.
- Warehouse area 350sqm (approx) per building
- High Truss of 7.5 metres