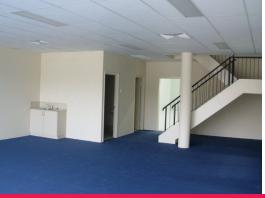

- Area of 558sqm per property. Total building area of 1,116sqm.
- Office area spilt over two levels.
- Office area includes carpet, ducted air-conditioning, suspended ceilings. lighting, toilet and kitchen facilities and is extremely modern in appearance.
- Warehouse area 350sqm (approx) per building
- High Truss of 7.5 metres