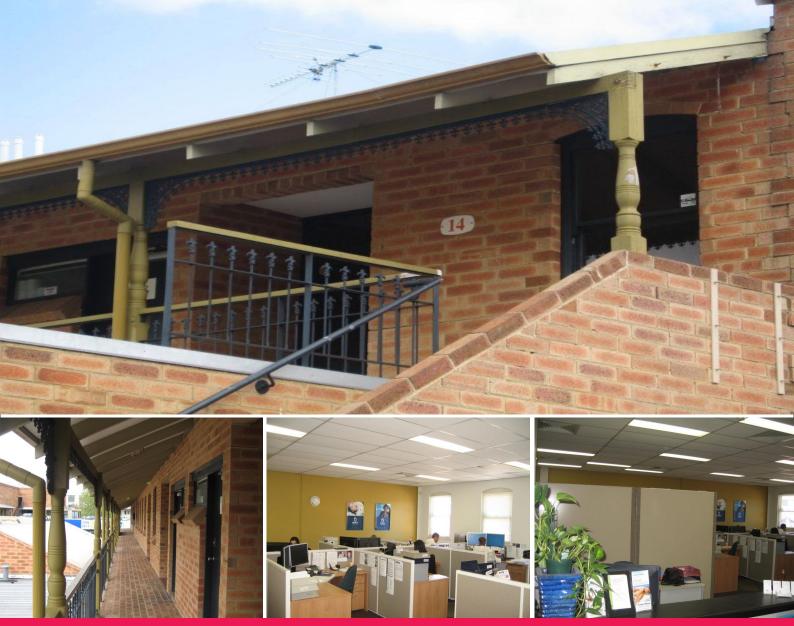

## Suite 14 (level 1)/531 Hay Street, Subiaco WA 6008

## Ready to Go Office Space in Subiaco

The property is situated within the Subiaco Village Retail/Commercial complex only a short walk from Rokeby Road and opposite the exciting Subi Centro Development. Located on the south west corner of Hay Street and Dennis Street it is some 3.5kms west of the Perth CBD.

The tenancy comprises of 4 partitioned offices with remaining space being open plan. Existing workstations can be purchased by negotiation.

Lease Type: Direct Term: Negotiable Available: Immediate Outgoings: To be confirmed