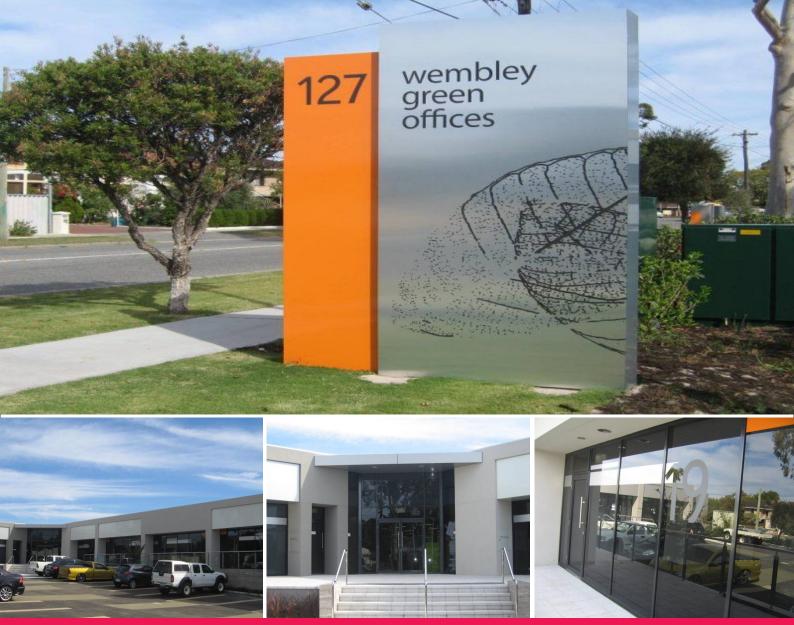

## Unit 19/127 Herdsman Parade, Wembley WA 6014

## **Striking New Office**

Wembley Green strata offices is bounded by Marlow Street, Flynn Street and Herdsman Parade near Selby Street in a fast developing business precinct.

The Wembley Green building embraces a range of green smart concepts. The site enjoys a substantial north-facing aspect which optimises natural northern light.

Uniquely, Wembley Green proposes openable windows and independent air-conditioning units, with effective cross-ventilation in many offices.

Unit 20 (Ground) - LEASED.

Availability: Immediat

Offices FOR LEASE