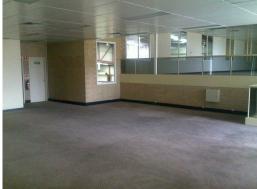

- Very, very competitive rent
- Office area of approx. 628m²
- Warehouse area of approx. 3,390mÂ2
- Mezzanine Storage area of approx. 155m $\!\hat{A}^2$
- Office area includes carpet, air-conditioning, suspended ceilings, lighting, data cabling and power outlets thr