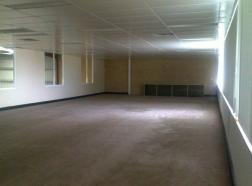

- Very, very competitive rent
- Office area of approx. 628m²
- Warehouse area of approx. 3,390mÂ2
- Mezzanine Storage area of approx. 155m $\!\hat{A}^2$
- Office area includes carpet, air-conditioning, suspended ceilings, lighting, data cabling and power outlets thr