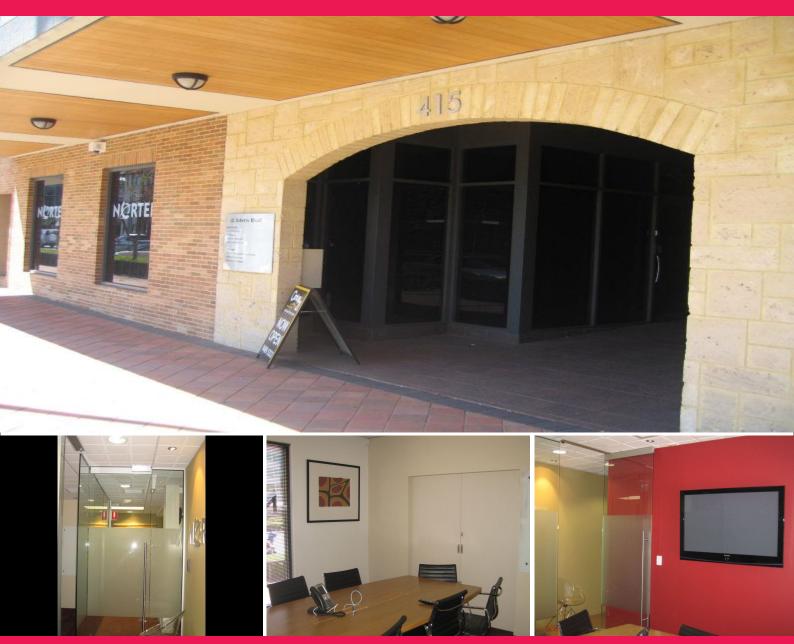

## Suite 1/415 Roberts Road, Subiaco WA 6008

## **Self Contained Office with Great Exposure**

Conveniently located on Roberts Road offering fantastic exposure for your business to passing traffic.

This self-contained tenancy has been fitted to a very high standard offering meeting room, boardroom, training room and open plan area. Be quick as this will not last!

Lease Type: Assignment (new Lease available by negotiation)

Term: Expiry of Head Lease - 31 August 2011

Availability: Immediate Rent Reviews: 5% fixed

Offices FOR LEASE

98sqm

**Ross Skelton** 

+61 418 926 430 Ross.Skelton@colliers.com