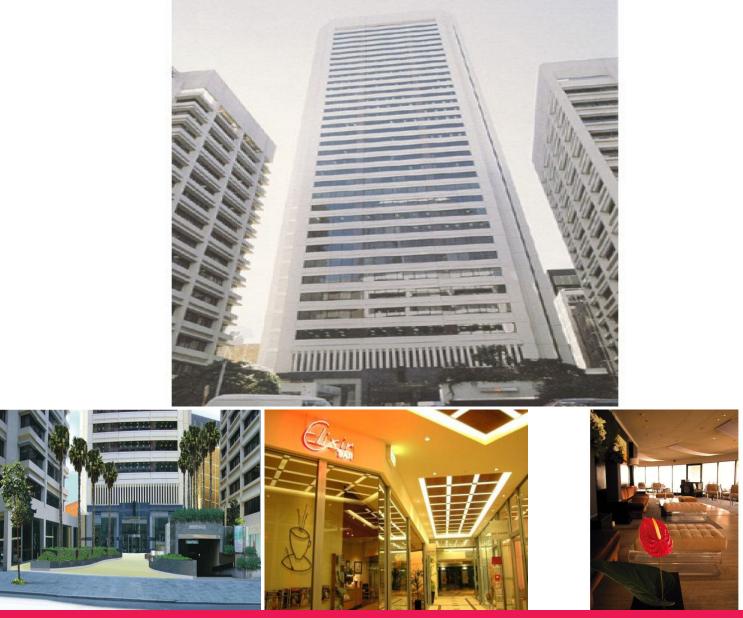

## Level 26 (part)/44 St Georges Terrace, Perth WA 6000

## Superb Location - Small Office, Low Rent, Fabulous Views!

Superbly located in the heat of the central business district on the north side of St Georges Terrace between Barrack and William Streets.

A quality 'A' grade central CBD high rise building with outstanding Swan River and park views from the upper floors. The ground floor retail arcade provides access from the foyer to the Hay/Murray Street Shopping Malls and London Court. The St Martins Complex offers other features to their tenants including:-

- Revolving restaurant on Level 33.

- A fully supervised gymnasium on Level 3.

Term: Current lease exp

Offices FOR LEASE

100sqm

**David Evans** +61 412 925 930 devans@savills.com.au