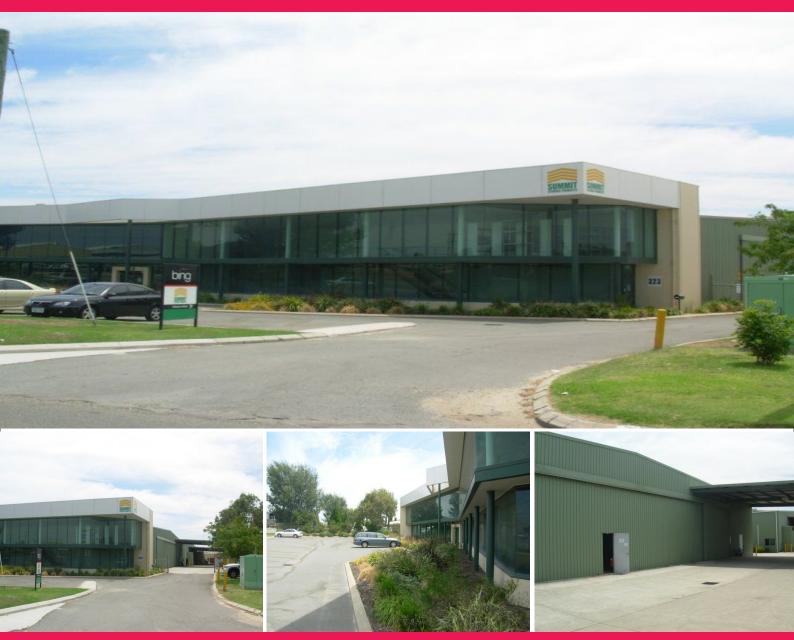

## 323 Collier Road, Bassendean WA 6054

## "Under Offer" Prime Location and a fantastic facility...Perfect.

Jones Lang LaSalle are proud to present 323 Collier Road, Bassendean to the marketplace for lease. This building is extremely well designed and offers a combination of showroom and office space along with substantial warehouse space and is ideally suited for the company looking for a high profile location and a modern building. Additional features are as follows:

- Approx. 497m $\hat{A}^2$  showroom and 497m $\hat{A}^2$  of approx. office area
- Approx. 1,860 m $\hat{A}^2$  of factory/warehouse
- High Truss warehouse area
- Main Road exposure
- Ample off street parking
- Great Access