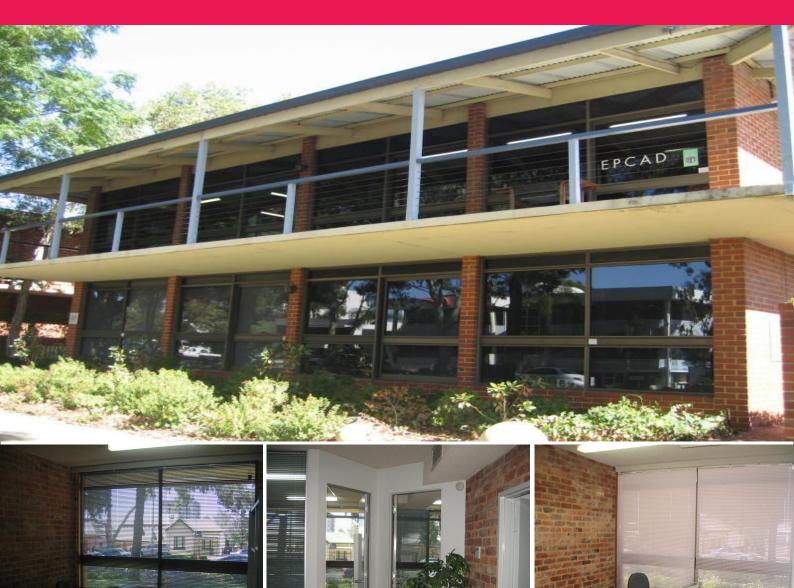

Ground Floor/695 Murray Street, West Perth WA 6005

## Fully Partitioned Ground Floor Office Space - Available Now

Ideally located on the South West corner of Murray and Havelock Streets in West Perth.

This self-contained premises comprises of six offices and an open plan area offering excellent natural light. In-situ furniture is available to purchase by negotiation.

Lease Type: Direct Term: Negotiable Availability: Immediate Outgoings: To be confirmed

For further information or to arrange an inspection please contact Ross Skelton of Jones Lang LaSalle on (08) 932

Offices FOR LEASE