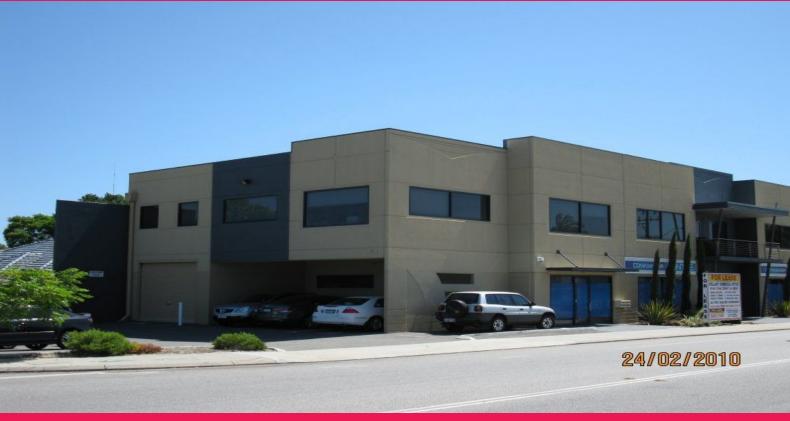

## Unit 3 (level 1)/138 Abernethy Road, Belmont WA 6104

## Partitioned Office Space - \$203/sqm!

Well located just 6km from the CBD via the Farmer Freeway and close to major arterial roads. Perth Airport is located to the north, approximately 5kms away.

138 Abernethy is a two level building of approximately 3 years in age. It is divided into four separate tenancies of similar size, two on the ground level and two on the first level.

This modern office features 9 partitioned offices, boardroom, open plan work station area, storage/filing and reception area. All offices feature glass partitioning allowing excellent natural light to infiltrate throughout. An excellent car parking allocation of 8 bays is provided. Some furniture may remain as part of the tenancy.