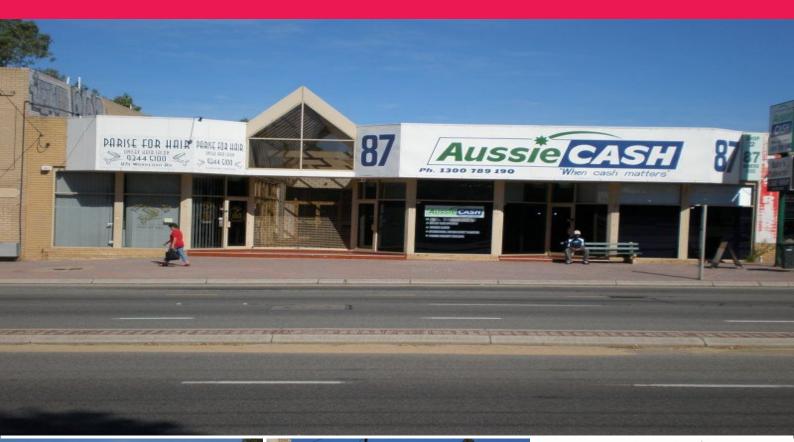

## 87 Wanneroo Road, Tuart Hill WA 6060

## **High Exposure Commercial Investment**

â?¢ Modern single level commercial/retail building providing 546sqm of gross building area (approx.)

 $\hat{a}? \not{c}$  Prominent 880sqm site with 20.12 metre frontage to busy Wanneroo Road and rear R.O.W. access

 $\hat{a}? \phi$  16 secure undercroft car bays plus additional rear open parking and loading dock facility

â?¢ Prime location within established retail/commercial precinct approximately 7km north of the Perth CBD

â?¢ Zoned â??Businessâ?• under City of Strirling DPS No. 2 and suitable for a wide variety of commercial and/or retail uses

â?¢ Available with vacant possession

â?¢ Suit owner occupier or investor

OFFERS TO PURCHASE Clos