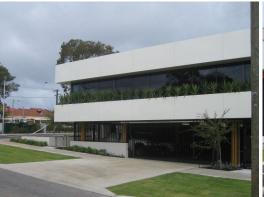

The Wembley Green building embraces a range of green smart concepts. The site enjoys a substantial north-facing aspect which optimises natural northern light.

Uniquely, Wembley Green utilises openable windows and independent air-conditioning units, with effective cross-ventilation in many offices.

The tenancy is fully self contained with toilets, shower and kitchenette area. Access to the office can be either via the undercover car park to the rear of the tenancy or from Flynn Street at the front