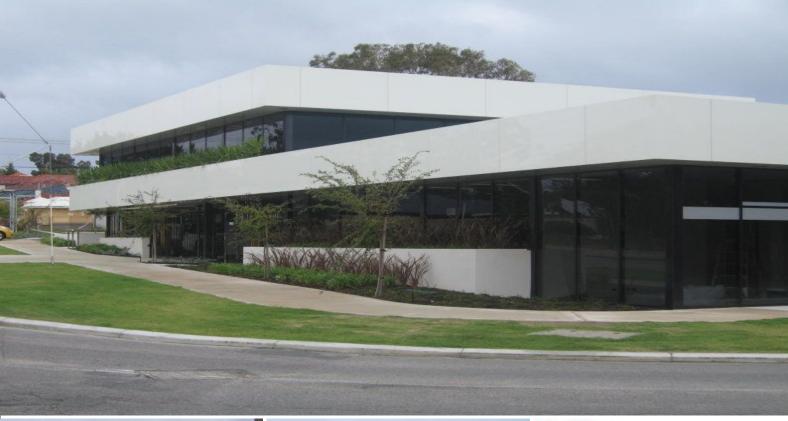

## **Green Smart Offices with Excellent Natural Light**

The Wembley Green strata offices are bounded by Marlow Street, Flynn Street and Herdsman Parade near Selby Street in a fast development business precinct.

The Wembley Green building embraces a range of green smart concepts. The site enjoys a substantial north-facing aspect which optimises natural northern light.

Uniquely, Wembley Green utilises openable windows and independent air-conditioning units, with effective cross-ventilation in many offices.