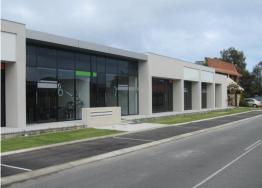

## **Green Smart Offices with Excellent Natural Light**

The Wembley Green strata offices are bounded by Marlow Street, Flynn Street and Herdsman Parade near Selby Street in a fast development business precinct.

The tenancy is fully self contained with toilets, shower and kitchenette area. Access to the office can be either via the undercover car park to the rear of the tenancy or from Flynn Street at the front