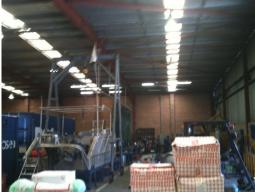

## Fantastic Office and Warehouse facility in Osborne Park

Jones Lang LaSalle are pleased to be offering this fantastic office/warehouse property to the market for lease. Located in the premium area of Osborne Park, namely the Herdsman precinct, this property is extremely well positioned and allows for easy access to the greater Perth metroploitan area. The building is a mixture of office and warehouse area with a total building area of approximately 2,143m². Additional features are as follows:

Industrial FOR LEASE

2706sqm

- Fully partitioned office area
- Clear span warehouse area
- 3 phase power
- Excess hardstand
- Very secure property For any other enquiries

**Ben Widdowson** 

+61 409 795 238 bwiddowson@savills.com.au