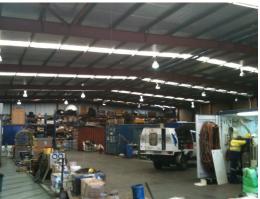

## Fantastic Office and Warehouse facility in Osborne Park

Jones Lang LaSalle are pleased to be offering this fantastic office/warehouse property to the market for lease. Located in the premium area of Osborne Park, namely the Herdsman precinct, this property is extremely well positioned and allows for easy access to the greater Perth metroploitan area. The building is a mixture of office and warehouse area with a total building area of approximately 2,143m². Additional features are as follows:

Industrial FOR LEASE

2706sqm

- Fully partitioned office area
- Clear span warehouse area
- 3 phase power
- Excess hardstand
- Very secure property For any other enquiries

**Ben Widdowson** 

+61 409 795 238 bwiddowson@savills.com.au