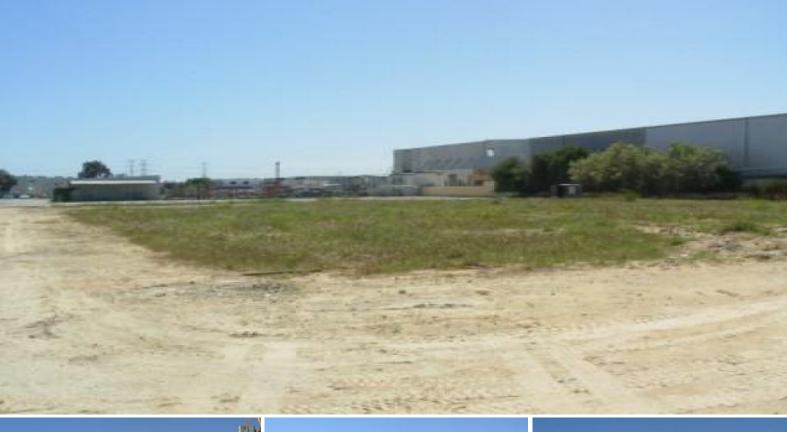

371 Victoria Road, Malaga WA 6090

## Hardstand with Fantastic Exposure or have a purpose built building....your choic

Further details are as follows:

- Total site area: Approx. 9,000m²
- Currently 5,000m $\!\hat{A}^2$  available as hardstand with the remainder of the site available in the near future.
- Owners willing to design and construct a purpose built facility. Can range from 2,000m $\hat{A}^2$  upwards. All terms negotiable
- Access to the site via Victoria Road and Mulgul Ave
- Level site ready for occupation