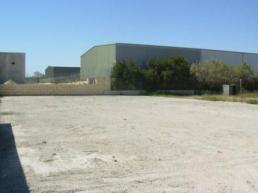

371 Victoria Road, Malaga WA 6090

## Hardstand with Fantastic Exposure or have a purpose built building....your choic

Further details are as follows:

- Total site area: Approx. 9,000m²
- Currently 5,000m $\!\hat{A}^2$  available as hardstand with the remainder of the site available in the near future.
- Owners willing to design and construct a purpose built facility. Can range from 2,000m $\hat{A}^2$  upwards. All terms negotiable
- Access to the site via Victoria Road and Mulgul Ave
- Level site ready for occupation