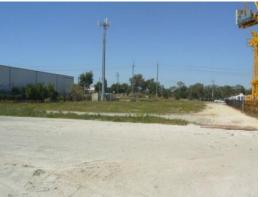

371 Victoria Road, Malaga WA 6090

## Hardstand with Fantastic Exposure or have a purpose built building....your choic

Further details are as follows:

- Total site area: Approx. 9,000m²
- Currently 5,000m $\!\hat{A}^2$  available as hardstand with the remainder of the site available in the near future.
- Owners willing to design and construct a purpose built facility. Can range from 2,000m $\hat{A}^2$  upwards. All terms negotiable
- Access to the site via Victoria Road and Mulgul Ave
- Level site ready for occupation