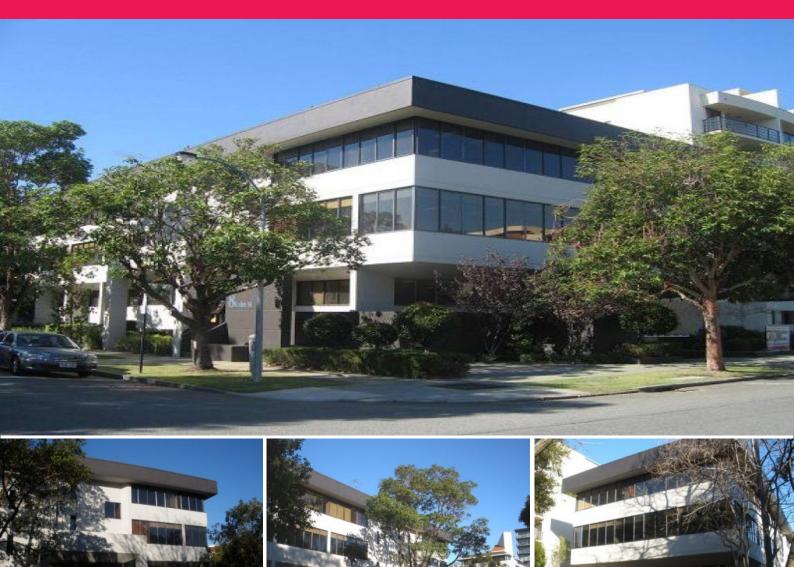

## Level 3/8 Colin Street, West Perth WA 6005

## **Refurbished Office Space in the Heart of West Perth!**

Prominently located on the corner of Colin Street and Colin Place, close to Kings Park Road and just a short walk from the retail /  $caf\tilde{A}^{\mathbb{C}}$  strip.

This modern, three level building has been designed to allow an excellent infiltration of natural light and provide a good standard of office accommodation with moderate sized floors. Lift and stair access to each of the floors and secure undercroft parking for 27 vehicles.

The tenancy has recently been refurbished and offers excellent natural light.

Features:

â?¢ Newly refurbished t

Offices FOR LEASE

225sqm

Mitchell White +61 411 055 544 Mitchell.White@jll.com