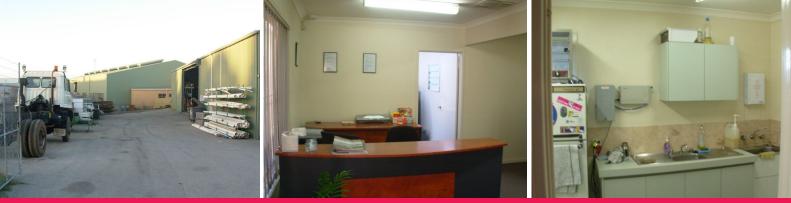

## Ideal Workshop only minutes to Kwinana Freeway

Located in the Industrial area Jandakot this property benefits from easy access onto Beeliar Drive and is within 2 minutes of the Kwinana Freeway. The building consists of both a office area split over two floors along with a factory/workshop. Along with excess hard-stand this is the ideal property for tenants looking for a well presented building and lay-down area. Additional features are as follows:

- Approx. 470m² in building area
- Excess yard/hard-stand
- Air-conditioning in the office area
- 3 phase power
- All standard amenities
- Wide sliding door into workshop

For additional informat

Industrial FOR LEASE