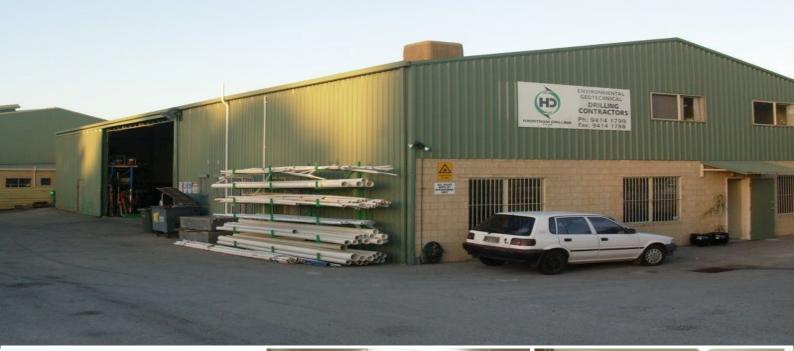

## 42 Cooper Road, Jandakot WA 6164

## Ideal Workshop only minutes to Kwinana Freeway

Located in the Industrial area Jandakot this property benefits from easy access onto Beeliar Drive and is within 2 minutes of the Kwinana Freeway. The building consists of both a office area split over two floors along with a factory/workshop. Along with excess hard-stand this is the ideal property for tenants looking for a well presented building and lay-down area. Additional features are as follows:

- Approx. 470m² in building area
- Excess yard/hard-stand
- Air-conditioning in the office area
- 3 phase power
- All standard amenities
- Wide sliding door into workshop

For additional informat

Industrial FOR LEASE