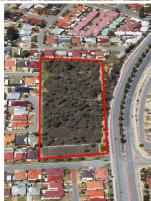

67 Goldsworthy Entrance, Alexander Heights WA 6064

## Rare infill opportunity in popular nothern corridor

Jones Lang LaSalle are pleased to present an exciting opportunity to acquire an infill development site in the popular nothern corridor.

Key features of the property are:

- Land area: 2.238 hectares (approx)
- Zoned R20 with potential to increase to R40 (STCA)
- 14km (approx) from Perth CBD
- 11km (approx) to Hillarys Boat Harbour
- Proximity to public transport
- One of the last available development sites in locality