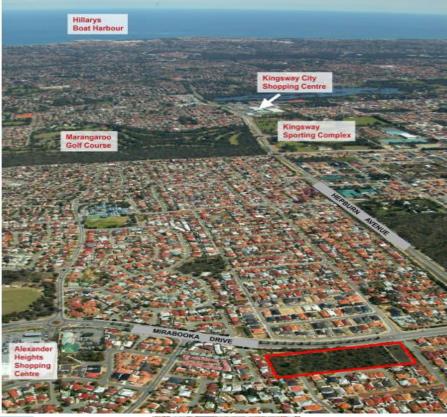

67 Goldsworthy Entrance, Alexander Heights WA 6064

## Rare infill opportunity in popular nothern corridor

Jones Lang LaSalle are pleased to present an exciting opportunity to acquire an infill development site in the popular nothern corridor.

Key features of the property are:

- Land area: 2.238 hectares (approx)
- Zoned R20 with potential to increase to R40 (STCA)
- 14km (approx) from Perth CBD
- 11km (approx) to Hillarys Boat Harbour
- Proximity to public transport
- One of the last available development sites in locality