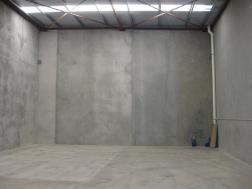

Industrial FOR LEASE

386sqm

Additional features are as follows:

- Office & Warehouse Area: 386sqm approx.
- Fantastic warehouse area with electric roller door, HID lighting, 3 phase power plus more
- Flexible Lease options For further information