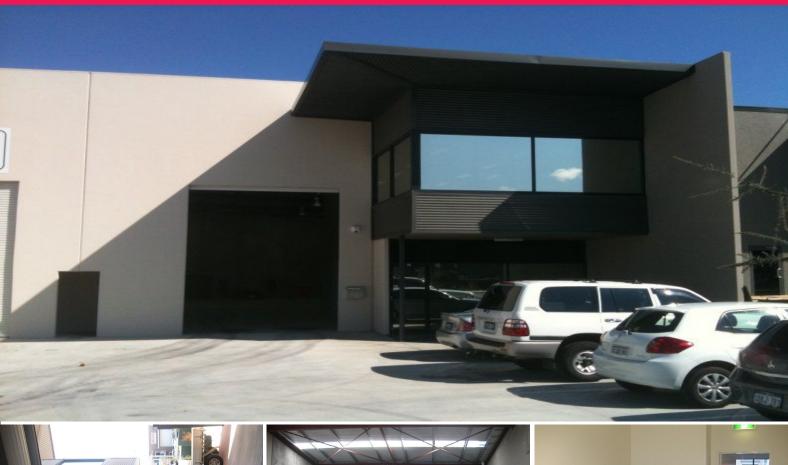

## Fantastic Office and Warehouse facility in Bibra Lake

Jones Lang LaSalle are extremely proud to present Unit 13/50 Sustainable Drive, Bibra Lake to the market. This particular property is extremely well located in Bibra Lake and allows for easy access to Stock Road and offers a well appointed office area along with a substantial warehouse. It is ideal for companies wanting a modern and attractive facility.

Industrial FOR LEASE

386sqm

Additional features are as follows:

- Office & Warehouse Area: 386sqm approx.
- Fantastic warehouse area with electric roller door, HID lighting, 3 phase power plus more
- Flexible Lease options For further information